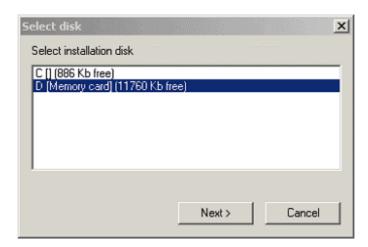

3. Double-click your **SIS** file using left mouse button – this will launch PC Suite's Installer.

4. Select destination disk for the installation. Choose C: drive (internal memory) if you work with multiple memory cards to assure functionality of the localisation package even if the card is removed/changed or D: drive (memory card) if you work with single MMC card to conserve internal memory.